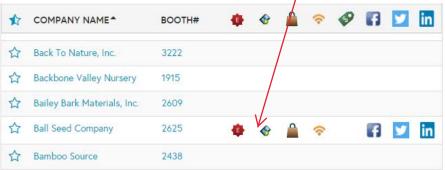

EXHIBITOR LIST EXPOSURE – Stand out by adding enhancements to your booth and draw customers eyes directly to YOU

and into your Booth.

<u>Product & Video Galleries</u> - Include Product Photos/Descriptions and Videos to appear in both the Product Showcase and Video Gallery in addition to your Exhibitor Profile Page

<u>Social Media Links</u> – Facebook, LinkedIn, Twitter – *Visitors can easily access your Social Media pages directly from your Online Listing* 

<u>VIRTUAL BOOTH</u> - Can't make it face to face at EXPO? Check out our <u>VIRTUAL BOOTH ONLY</u> option on the following page.